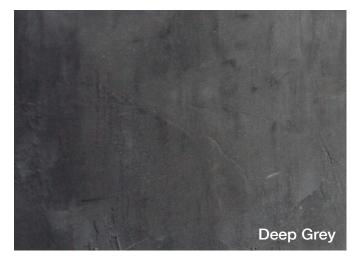

## Available in four colours:

Product size: 15L pail (15kg powder form) Coverage: 15-18m2 (at 1mm thickness)

Substrate suitability: Rendered masonry surfaces and Precast Panel. Not suitable for use over Base Board or Blue-Board