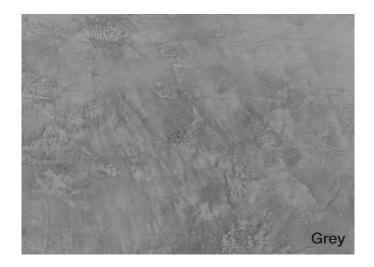

## Available in four colours:

Product size: 15L pail (15kg powder form) Coverage: 15-18m2 (at 1mm thickness)

Substrate suitability: Rendered masonry surfaces and Precast Panel. Not suitable for use over Base Board or Blue-Board