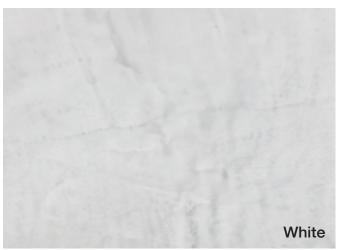

## Available in four colours:

Product size: 15L pail (15kg powder form) Coverage: 15-18m2 (at 1mm thickness)

Substrate suitability: Rendered masonry surfaces and Precast Panel. Not suitable for use over Base Board or Blue-Board