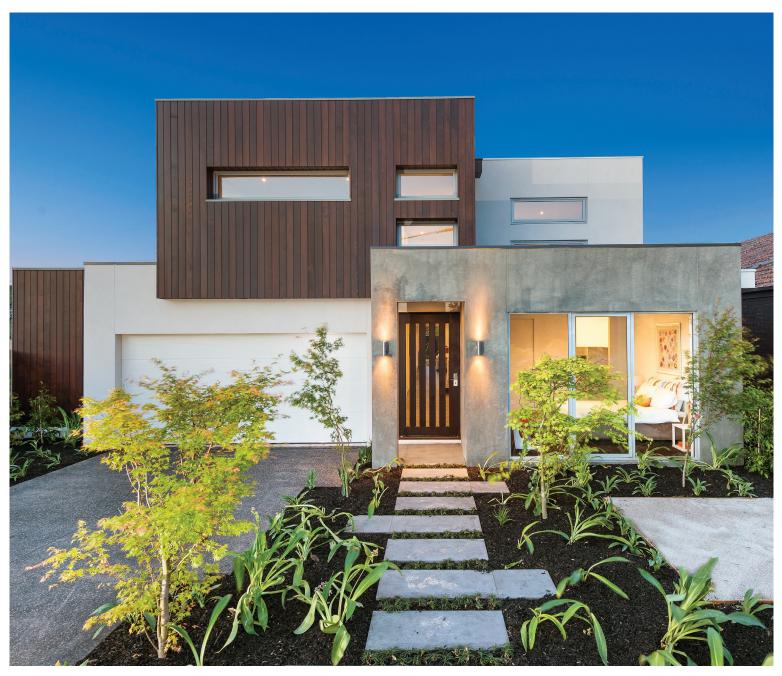

## UNI-ROCK 'Glassface'

Unitex® Uni-Rock is designed to produce stunning deep concrete effects with a polished smooth appearance.

Designed specifically for skim coating of prepared masonry surfaces to yield a polished smooth and decorative internal or external feature wall, it is a perfect match for Unitex DrySeal hydrophobic sealer. Uni-Rock can also be beeswax coated for internal feature walls staining and gloss level effects.

## Available in four colours:

Product size: 15L pail (15kg powder form) Coverage: 15-18m2 (at 1mm thickness)

Substrate suitability: Rendered masonry surfaces and Precast Panel. Not suitable for use over Base Board or Blue-Board