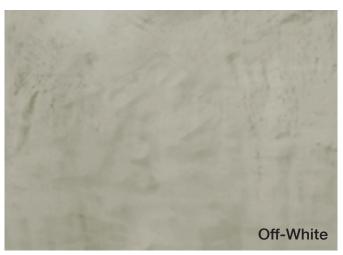

## Available in four colours:

Product size: 15L pail (15kg powder form) Coverage: 15-18m2 (at 1mm thickness)

Substrate suitability: Rendered masonry surfaces and Precast Panel. Not suitable for use over Base Board or Blue-Board